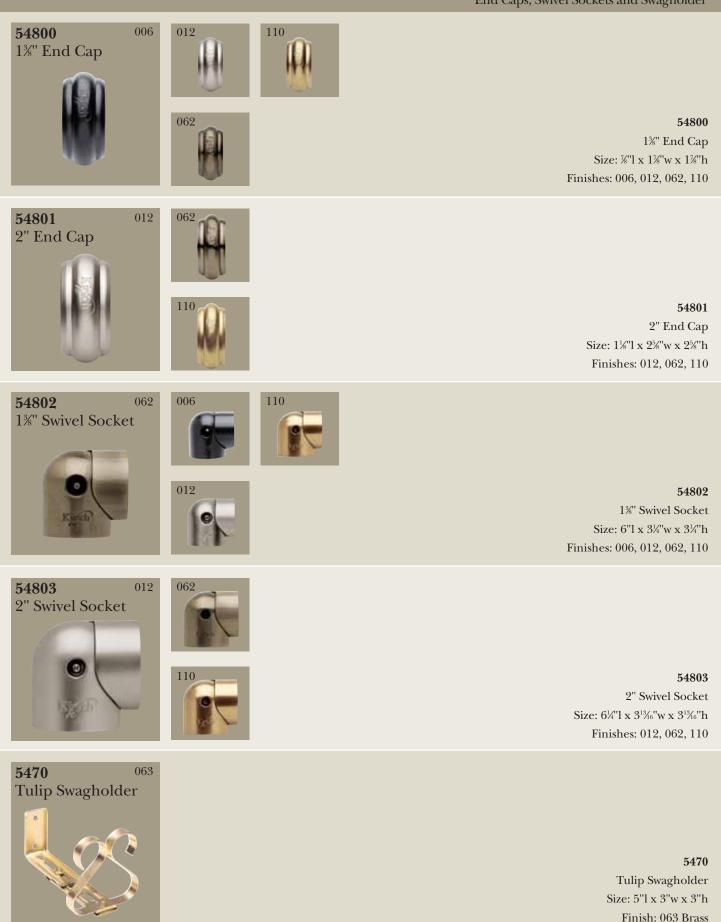

Coordinates with Kirsch Studio Coordinates® and Estate Ultra™ programs End Caps, Swivel Sockets and Swagholder

| NUMBER            | PRODUCT                   | Black<br>006 | Satin<br>Nickel<br>012 | Antique<br>Brass<br>062 | Satin<br>Brass<br>110 | Brushed<br>Copper<br>115 |
|-------------------|---------------------------|--------------|------------------------|-------------------------|-----------------------|--------------------------|
| <b>5</b> 4900     | Woven                     |              |                        |                         |                       |                          |
| 54901             | Trellis                   |              | -                      |                         | -                     |                          |
| <b>5</b> 4902     | Camber                    |              |                        |                         |                       |                          |
| 54903             | Acanthus Bloom            |              |                        |                         |                       |                          |
| 54904             | Wexford                   |              | -                      |                         | -                     |                          |
| 54905             | Nailhead                  |              |                        |                         | -                     |                          |
| <b>54906</b>      | Camber Knob               |              |                        |                         |                       |                          |
| 54907             | Acanthus Bloom H          | Knob         |                        |                         |                       | _                        |
| 54908             | Wexford Knob              |              | -                      |                         | -                     |                          |
| <b>O</b><br>54804 | Scarf Ring                |              | -                      |                         | -                     |                          |
| <b>54800</b>      | 1 <sup>3</sup> /" End Cap |              | -                      |                         | -                     |                          |
| 54801             | 2" End Cap                |              | -                      |                         | -                     |                          |
| 54802             | 1%" Swivel Socket         |              | -                      |                         |                       |                          |
| 54803             | 2" Swivel Socket          |              | -                      |                         |                       |                          |