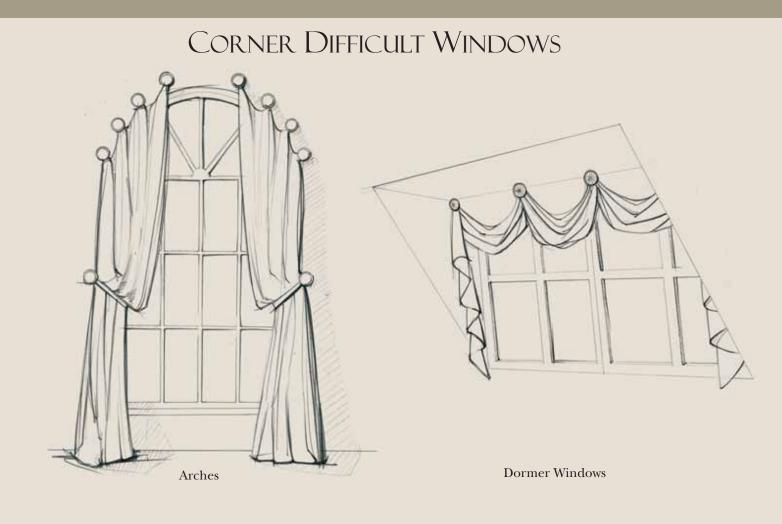

## WINDOW SOLUTIONS

METAL ACCESSORIES

**Decoration Ideas** 

Medallion holdbacks neatly holdback the curtain allowing more light into the room.

A great alternative to standard drapery rods.

Embellish specialty-shaped windows.

## METAL ACCESSORIES Decoration Ideas