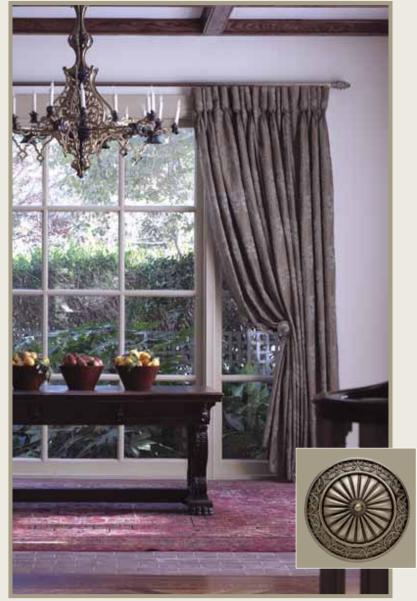

Featured on the cover: Kirsch® Metal Accessories drapery hardware in an elegant Black finish with Wexford Medallions. Coordinates with Kirsch Studio Coordinates® and Estate Ultra Decorative Drapery Hardware programs.