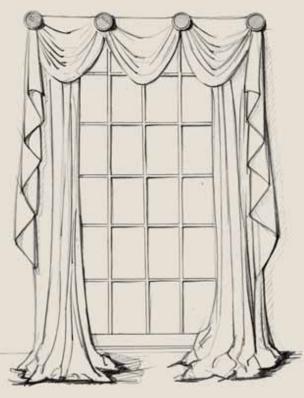

Sketches by Designer Nate Justiss

# ADD FORMALITY TO ANY ROOM

Sketches by Designer Nate Justiss

The Metal Accessories Collection includes the following finishes: 006 Black, 012 Satin Nickel, 062 Antique Brass, 110 Satin Brass, 115 Brushed Copper.