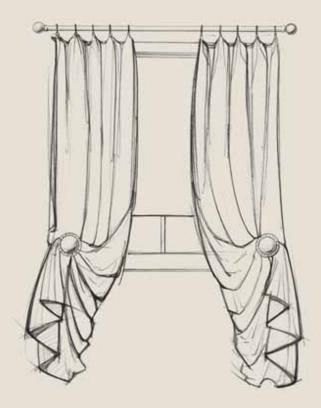

## WINDOW SOLUTIONS

METAL ACCESSORIES

**Decoration Ideas** 

Medallion holdbacks neatly holdback the curtain allowing more light into the room.

A great alternative to standard drapery rods.

Embellish specialty-shaped windows.

Sketches by Designer Nate Justiss

## METAL ACCESSORIES Decoration Ideas

# ADD FORMALITY TO ANY ROOM

Sketches by Designer Nate Justiss

The Metal Accessories Collection includes the following finishes: 006 Black, 012 Satin Nickel, 062 Antique Brass, 110 Satin Brass, 115 Brushed Copper.