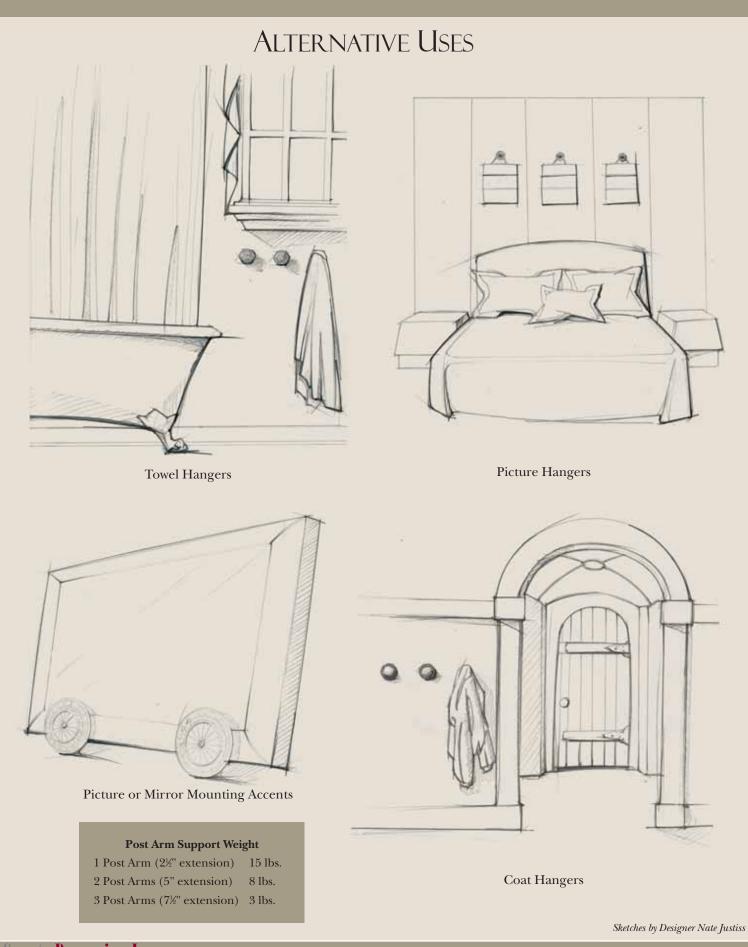

# ADD FORMALITY TO ANY ROOM

Sketches by Designer Nate Justiss

The Metal Accessories Collection includes the following finishes: 006 Black, 012 Satin Nickel, 062 Antique Brass, 110 Satin Brass, 115 Brushed Copper.

Sketches by Designer Nate Justiss