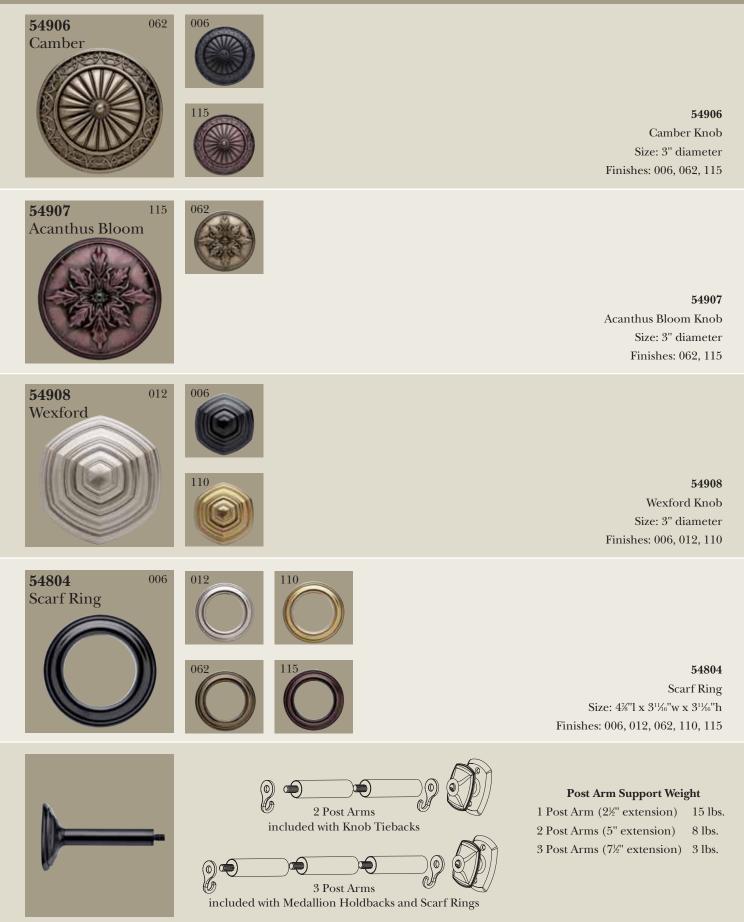

Coordinates with Kirsch Studio Coordinates® and Estate Ultra™ programs Scarf Rings and Knob Tiebacks

The Metal Accessories Collection includes the following finishes: 006 Black, 012 Satin Nickel, 062 Antique Brass, 110 Satin Brass, 115 Brushed Copper.