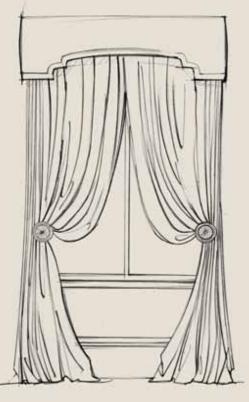

## WINDOW SOLUTIONS

METAL ACCESSORIES

**Decoration Ideas** 

Medallion holdbacks neatly holdback the curtain allowing more light into the room.

A great alternative to standard drapery rods.

Embellish specialty-shaped windows.

Sketches by Designer Nate Justiss

## METAL ACCESSORIES Decoration Ideas