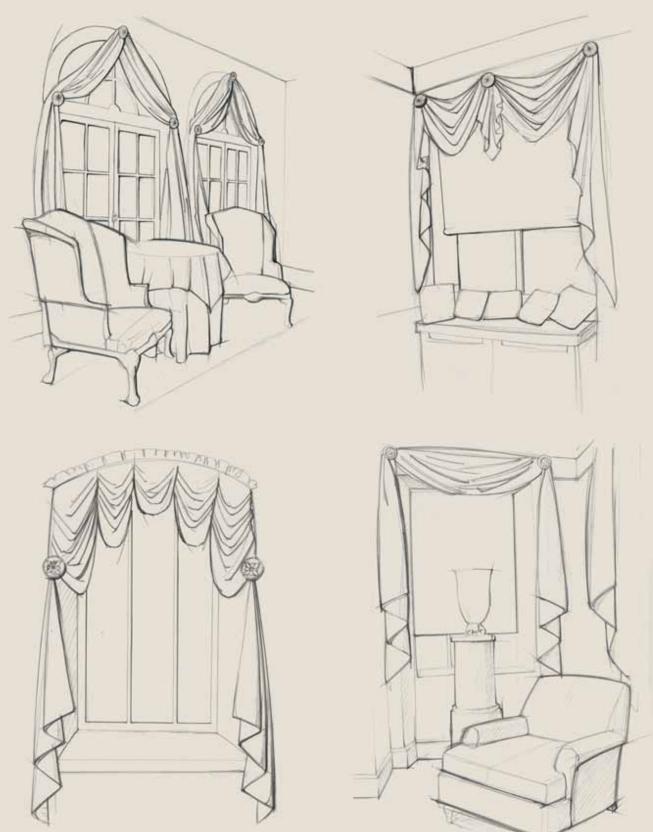

Bay Windows (Use part #54802 or 54803)

Alcoves

Sketches by Designer Nate Justiss

County Draperies, Inc. Toll-free 800.453.727.