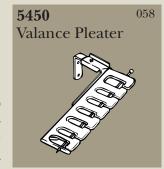

#### **5450** 7" Valance Pleater Clearance: 2½" - 3<sup>1</sup>‰" Finish: 058 Clear