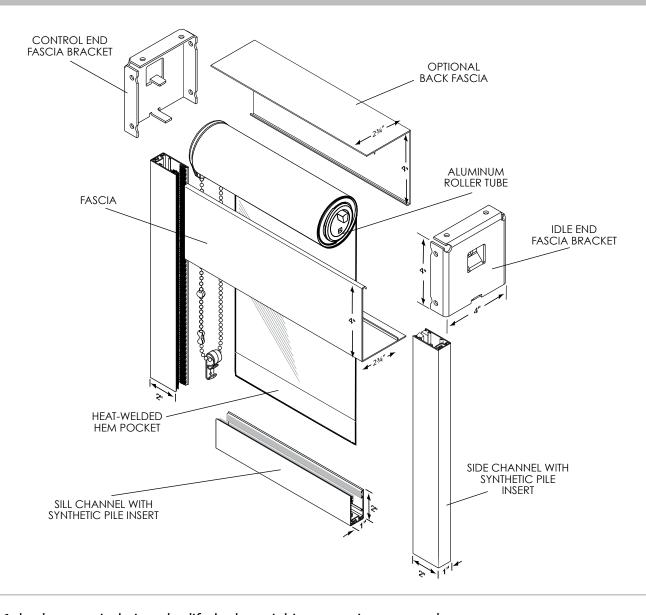

## CR16 MANUAL SHADE WITH BLACKOUT

- CR16 clutch system is designed to lift shades weighing up to sixteen pounds.
- Shades are raised and lowered by means of a #10 stainless steel bead chain.
- Roller tube is extruded aluminum engineered with a channel to accept fabric spline making the shade panel easy to remove.
- Hem bar is extruded aluminum and completely enclosed in a heat-welded hem pocket.
- Fascia measures 3" high with a 2-1/4" bottom lip and snaps onto 3" X 3" fascia bracket or 4" high with a 2-3/4" bottom lip and snaps onto 4" X 4" fascia bracket. Available in white, vanilla, clear anodized, bronze or black. Optional back fascia.
- Side and sill channels are 2" x 1" extruded aluminum with synthetic pile inserts to eliminate light leakage. Available in white, clear anodized or bronze.