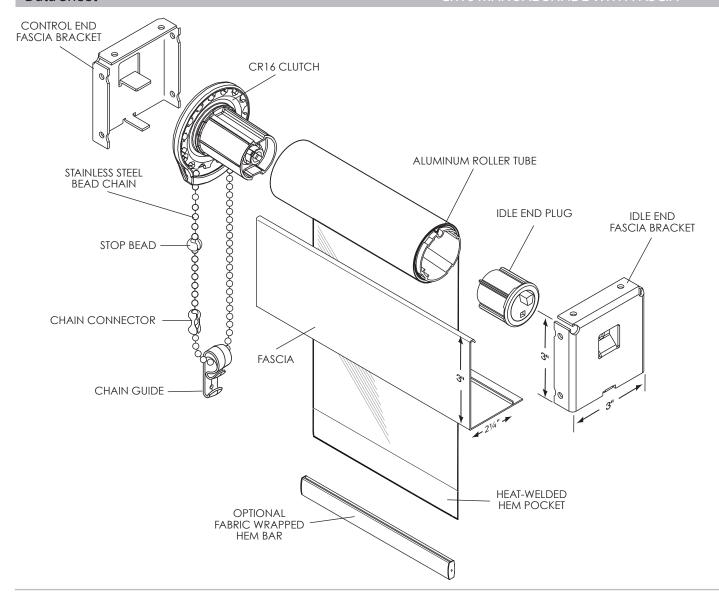

## CR16 MANUAL SHADE WITH FASCIA

- CR16 clutch system is designed to lift shades weighing up to sixteen pounds.
- Shades are raised and lowered by means of a #10 stainless steel bead chain.
- Roller tube is extruded aluminum engineered with a channel to accept fabric spline making the shade panel easy to remove.
- The hem bar will be extruded aluminum and completely enclosed in a heat-welded hem pocket. Optional fabric wrapped hem bar.
- Edge gap is 5/8" on the clutch end and 5/8" on the idler end.
- Fascia measures 3" high with a 2-1/4" bottom lip and snaps onto 3" X 3" fascia bracket or 4" high with a 2-3/4" bottom lip and snaps onto a 4" X 4" fascia bracket. Available in white, vanilla, clear anodized, bronze or black.
- Optional lift assist reduces pull force allowing easy lifting of larger shades.