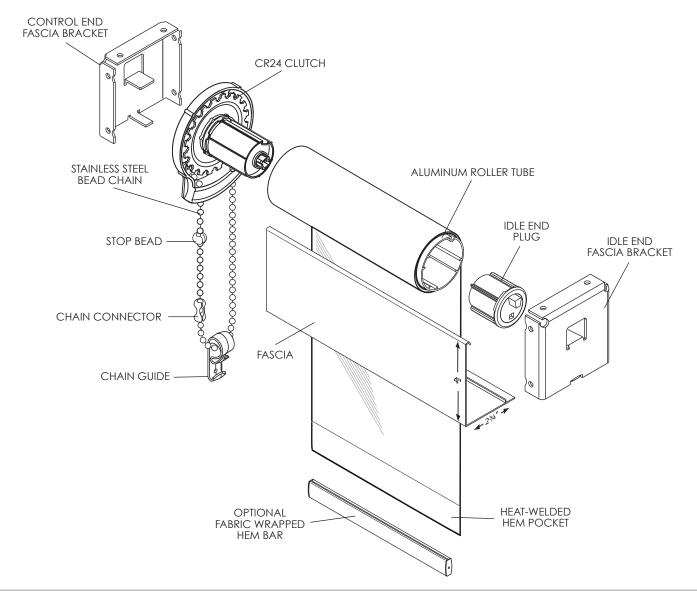

## **Data Sheet**

## **CR24 MANUAL SHADE WITH FASCIA**

- CR24 clutch system is designed to lift shades weighing up to twenty-four pounds.
- Shades are raised and lowered by means of a #10 stainless steel bead chain.
- Roller tube is extruded aluminum engineered with a channel to accept fabric spline making the shade panel easy to remove.
- Hem bar is extruded aluminum and completely enclosed in a heat-welded hem pocket.
  Optional fabric wrapped hem bar.
- Edge gap is 5/8" on the clutch end and 5/8" on the idler end.
- Fascia measures 4" high with a 2-3/4" bottom lip and snaps onto 4" x 4" fascia bracket. Available in white, vanilla, clear anodized, bronze or black.
- Optional lift assist reduces pull force allowing easy lifting of larger shades.