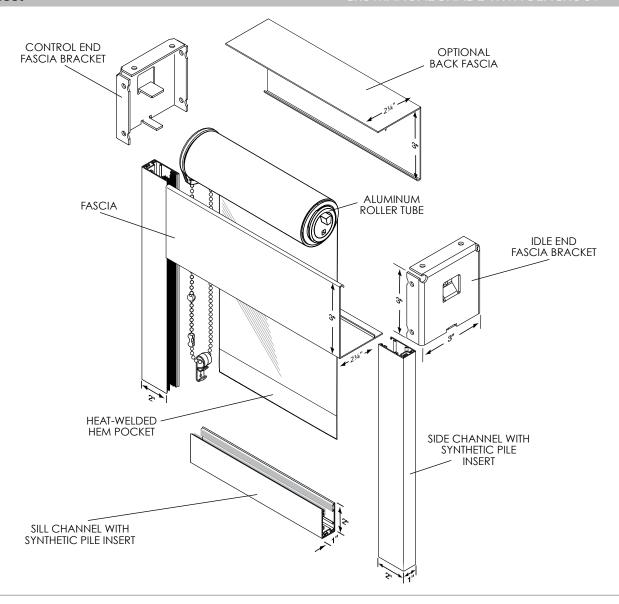

## CR8 MANUAL SHADE WITH BLACKOUT

- Shades are raised and lowered by means of a #10 stainless steel bead chain.
- Roller tube is extruded aluminum engineered with a channel to accept fabric spline making the shade panel easy to remove.
- Hem bar is extruded aluminum and completely enclosed in a heat-welded hem pocket.
- Fascia measures 3" high with a 2-1/4" bottom lip and snaps onto 3" x 3" fascia bracket. Available in white, vanilla, clear anodized, bronze or black. Optional back fascia.
- Side and sill channels are 2" x 1" extruded aluminum with synthetic pile inserts to eliminate light leakage. Available in white, clear anodized or bronze.