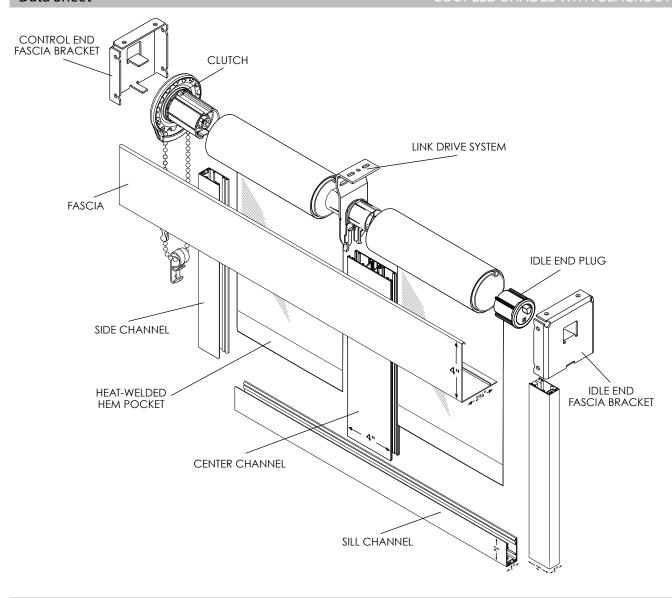

## **COUPLED SHADES WITH BLACKOUT**

- Two or more individual shades can be connected and operated by a single clutch mechanism. Available with CR16 and CR24 Clutch system.
- Unique design allows easy snap-in installation.
- Adjustable leveling screw allows for precise leveling of shades.
- The number of shade bands is based on shade size and fabric selection.
- Fascia measures 4" high with a 2-3/4" bottom lip and snaps onto 4" x 4" fascia brackets. Available in white, vanilla, clear anodized, bronze or black.
- 2" x 1" side and sill channels and 4" x 1" center channel are extruded aluminim with synthetic pile inserts to eliminate light leakage. Available in white, clear anodized and bronze.