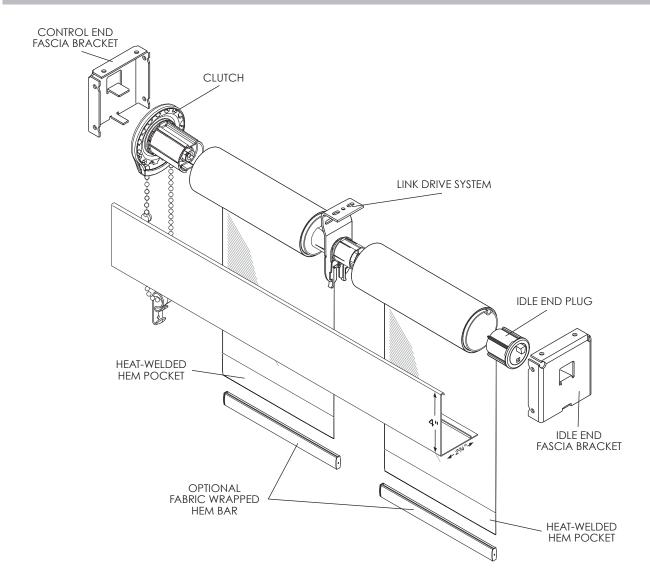

## COUPLED SHADES WITH FASCIA

- Two or more individual shades can be connected and operated by a single clutch mechanism. Available with CR16 and CR24 clutch systems.
- Unique design allows easy snap-in installation.
- Adjustable leveling screw allows for precise leveling of shades.
- The number of shade bands is based on shade size and fabric selection.
- Fascia measures 4" high with a 2-3/4" bottom lip and snaps onto 4" x 4" fascia bracket. Available in white, vanilla, clear anodized, bronze or black.
- Optional lift assist reduces pull force allowing easy lifting of larger shades.