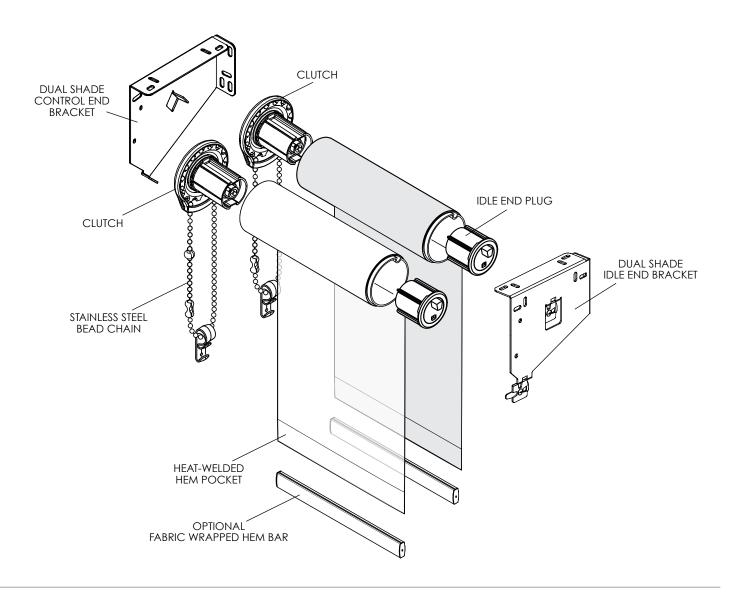

Data Sheet DUAL SHADE SYSTEM

- Allows for two shades to be installed onto one bracket system utilizing both blackout and mesh fabrics.
- Each shade is controlled by it's own clutch system and bead chain. Available with both CR16 or CR24 clutches.
- Roller tube is extruded aluminum engineered with a channel to accept fabric spline making the shade panel easy to remove.
- Hem bar is extruded aluminum and completely enclosed in a heat-welded hem pocket.
  Optional fabric wrapped hem bar.
- Optional 7.5" x 8" sheet metal pocket. Available in white, clear anodized and bronze anodized.
- Optional lift assist reduces pull force allowing easy lifting of larger shades.