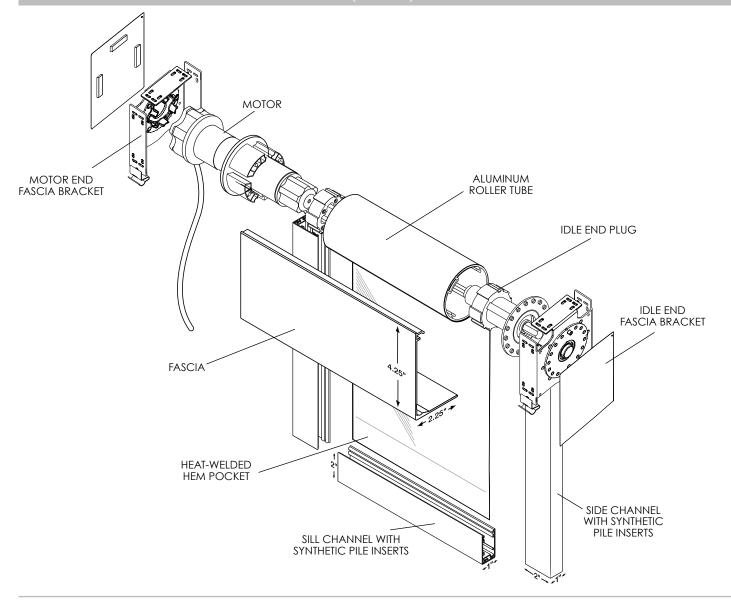

## STANDARD (60mm) MOTORIZED SHADE WITH BLACKOUT

- Shades are raised and lowered by means of a line voltage AC motor.
- All motors come standard with a quick disconnect plug.
- Roller tube is extruded aluminum engineered with a channel to accept fabric spline making the shade panel easy to remove.
- Adjustable idle end bracket allows shades to be leveled while in place.
- Hem bar is extruded aluminum and completely enclosed in a heat-welded hem pocket.
- 4.25" x 2.25" fascia available on line voltage AC motorized systems. Available in white, vanilla, clear anodized, bronze and black. Optional back fascia.
- Side and sill channels are 2" x 1" extruded aluminum with synthetic pile inserts to eliminate light leakage. Available in white, clear anodized or bronze.