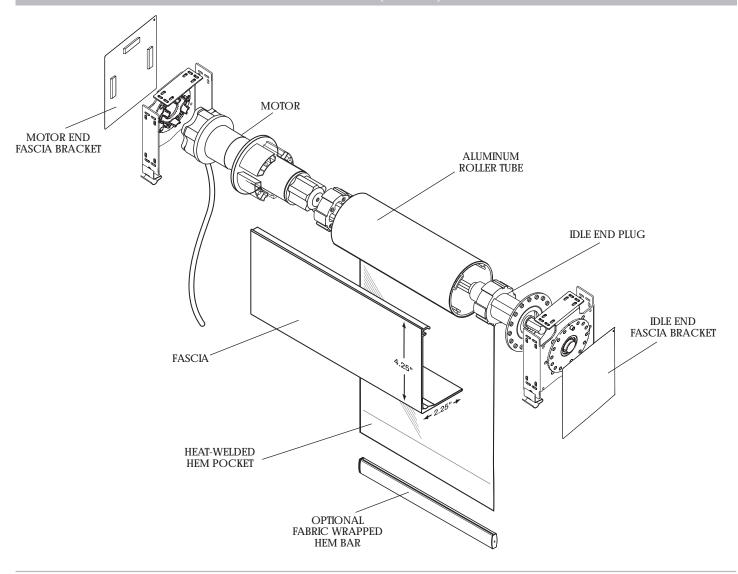

## STANDARD (60mm) MOTORIZED SHADE WITH FASCIA

- Shades are raised and lowered by means of a line voltage AC motor.
- All motors come standard with a quick disconnect plug.
- Roller tube is extruded aluminum engineered with a channel to accept fabric spline making the shade panel easy to remove.
- Adjustable idle end bracket allows shades to be leveled while in place.
- Hem bar is extruded aluminum and completely enclosed in a heat-welded hem pocket. Optional fabric wrapped bottom hem bar.
- 4.25" x 2.25" fascia available on line voltage AC motorized systems. Available in white, vanilla, clear anodized, bronze or black.
- Edge gap is 1-1/8" on the motor end and 3/4" on the idle end.