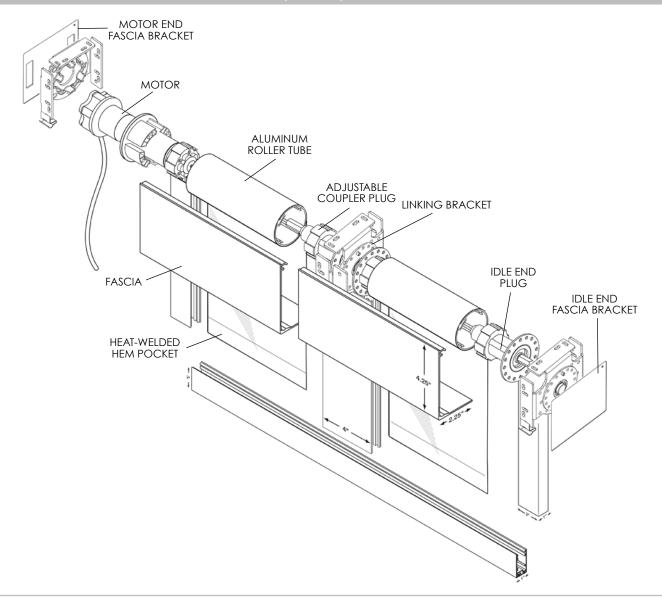

## Data Sheet COUPLED STANDARD (60mm) MOTORIZED SHADES WITH BLACKOUT

- Two or more individual shades can be connected a mechanical coupler and operated by a single motor.
  Shades operate in tandem.
- All motors come standard with a quick disconnect plug.
- The number of shades that can be coupled is based on shade size and fabric selection.
- Adjustable idle end bracket allows shades to be leveled while in place.
- Spring loaded, adjustable coupler plug allows for precise leveling of shades.
- 4.25" X 2.25" fascia available in white, vanilla, clear anodized, bronze and black.
- 2" x 1" side and sill channels and 4" x 1" center channel are extruded aluminum with synthetic pile inserts to eliminate light leakage. Available in white, clear anodized and bronze.