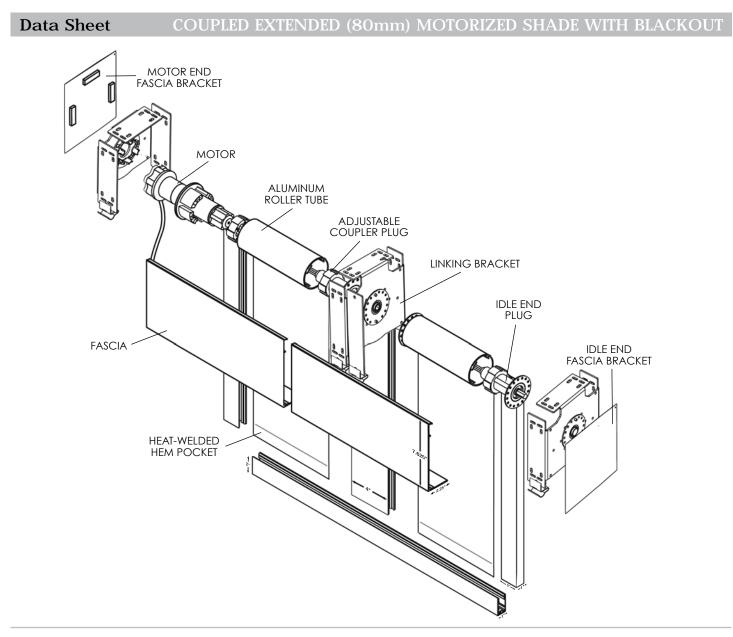

- Two or more individual shades can be connected a mechanical coupler and operated by a single motor. Shades operate in tandem.
- All motors come standard with a quick disconnect plug.
- The number of shades that can be coupled is based on shade size and fabric selection.
- Adjustable idle end bracket allows shades to be leveled while in place.
- Spring loaded, adjustable coupler plug allows for precise leveling of shades.
- 7.625" x 2.25" fascia available in white, vanilla, clear anodized, bronze and black.
- 2" x 1" side and sill channels and 4" x 1" center channel are extruded aluminum with synthetic pile inserts to eliminate light leakage. Available in white, clear anodized and bronze.