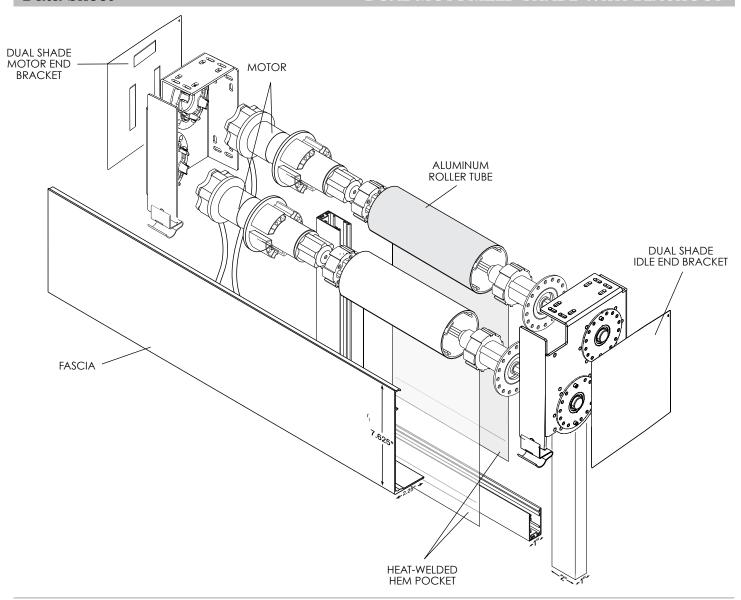

## **Data Sheet**

## DUAL MOTORIZED SHADE WITH BLACKOUT

- Allows for two shades to be installed onto one bracket system utilizing both blackout and mesh fabrics.
- Each shade is controlled by its own motor system.
- Only line voltage AC motors can be used on a dual shade system.
- All motors come standard with a quick disconnect plug.
- Adjustable idle end bracket allows shades to be leveled while in place.
- Spring loaded, adjustable coupler plug allows for precise leveling of shades.
- 7.625" x 2.25" fascia available in white, vanilla, clear anodized, bronze and black.
- 2" x 1" side and sill channels and 4" x 1" center channel are extruded aluminum with synthetic pile inserts to eliminate light leakage. Available in white, clear anodized and bronze.