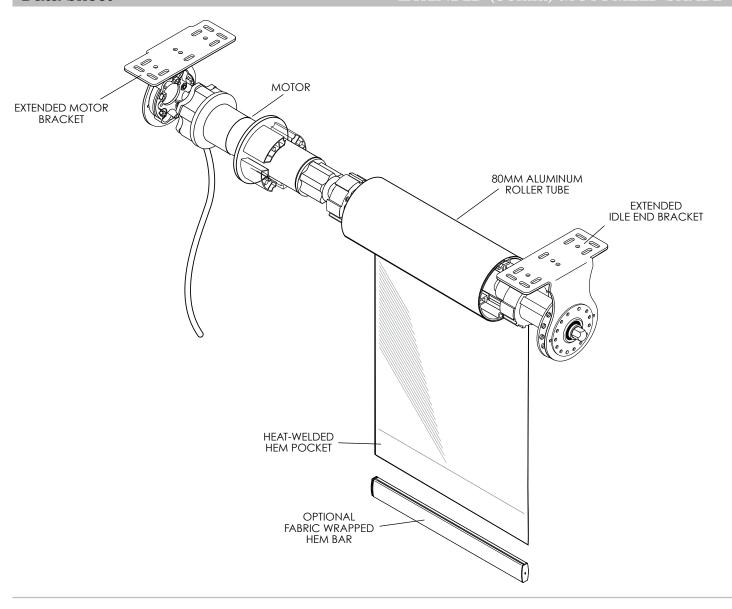

## EXTENDED (80mm) MOTORIZED SHADE

- Shades are raised and lowered by means of a line voltage AC motor.
- All motors come standard with a quick disconnect plug.
- Roller tube is 80mm extruded aluminum for large shade applications and is engineered with a channel to accept fabric spline making the shade panel easy to remove.
- Adjustable idle end bracket allows shades to be leveled while in place.
- Hem bar is extruded aluminum and completely enclosed in a heat-welded hem pocket. Optional fabric wrapped hem bar.
- Optional 7.5" x 8" dual shade pocket with or without tile support available in white.
- Edge gap is 1-1/8" on the motor end and 3/4" on the idle end.