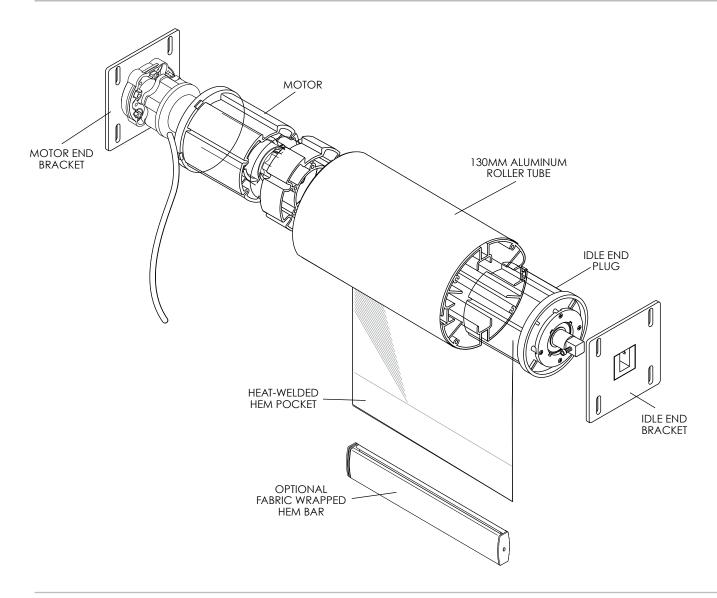

## HEAVY DUTY (130mm) MOTORIZED SHADE

- Shades are raised and lowered by means of a line voltage AC motor.
- All motors come standard with a quick disconnect plug.
- Roller tube is 130mm extruded aluminum for large shade applications and is engineered with a channel to accept fabric spline making the shade panel easy to remove.
- Adjustable idle end bracket allows shades to be leveled while in place.
- Hem bar is extruded aluminum and completely enclosed in a heat-welded hem pocket. Optional fabric wrapped hem bar.
- Optional 7.5" x 8" dual shade pocket with or without tile support available in white.
- Edae aap is 1-9/16" on the motor end and 1-7/16" on the idle end.